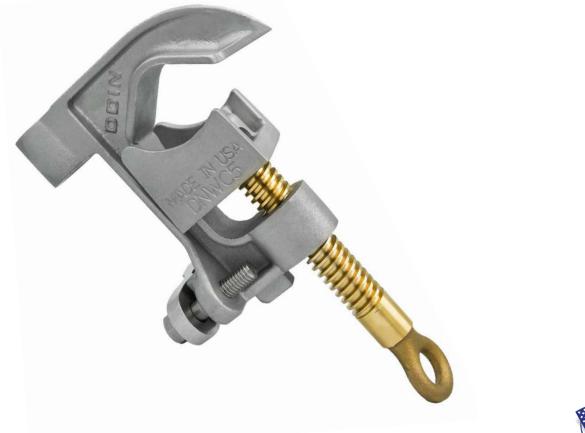

## **GROUND CLAMP**

The DDIN Aluminum Ground Clamp is designed with the innovative rapid advance eye-screw. This reduces the time of travel needed to close the jaw on the conductor by half!

| PART # | MATERIAL | JAW<br>Type | FERRULE<br>TYPE | MAIN LINE<br>MINIMUM | MAIN LINE<br>MAXIMUM | CONTINUOUS<br>CURRENT | GRADE | FAULT CURRENT<br>15 CYCLES |
|--------|----------|-------------|-----------------|----------------------|----------------------|-----------------------|-------|----------------------------|
| DNWC5  | Aluminum | Smooth      | Threaded        | 0.128″               | 1.250″               | 400 Amps              | 5     | 43,000 Amps                |