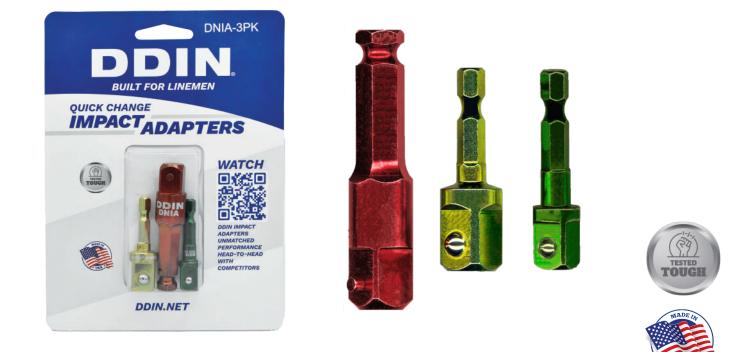

## **QUICK-CHANGE IMPACT ADAPTERS**

These Impact Adapters are proven to outlast all of the competition and reduce the risk of injury, while increasing productivity. Each Impact Adapter is made with a specially formulated metal that holds up to the increased torque output of utility impact wrenches.

## WATCH OUR IMPACT ADAPTERS TACKLE THE TOP COMPETITORS!

| PART #   | DESCRIPTION                                 | COLOR  | LENGTH | WEIGHT   |
|----------|---------------------------------------------|--------|--------|----------|
| DNIA-3PK | Pack Including DNIA, DNIA1412, and DNIA1438 | N/A    | N/A    | 0.5 lb.  |
| DNIA     | 7/16" Hex to 1/2" Square                    | Red    | 2-3/4" | 0.1 lb.  |
| DNIA1412 | 1/4" Hex to 1/2" Square                     | Yellow | 2″     | 0.05 lb. |
| DNIA1438 | 1/4" Hex to 3/8" Square                     | Green  | 1-7/8″ | 0.05 lb. |